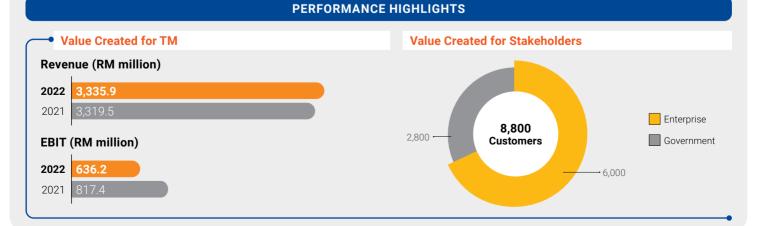

#### Q Unifi

| CREATING STAK                                                                                                                                                                                                                        | EHOLDER VALUE                                                                                                                                         |
|--------------------------------------------------------------------------------------------------------------------------------------------------------------------------------------------------------------------------------------|-------------------------------------------------------------------------------------------------------------------------------------------------------|
| Stakeholder Expectations                                                                                                                                                                                                             | How We Deliver Value                                                                                                                                  |
| Customers                                                                                                                                                                                                                            | -                                                                                                                                                     |
| ligh-quality services through enhanced product offerings                                                                                                                                                                             | Attractive flexible bundled offerings with exclusive benefits<br>that best suit customers as well as business needs and<br>lifestyles for convergence |
| KEY FOCL                                                                                                                                                                                                                             | JS AREAS                                                                                                                                              |
| Unifi for Home: Being a True Convergence Provider                                                                                                                                                                                    | _                                                                                                                                                     |
| What We Did in 2022                                                                                                                                                                                                                  | Achievements                                                                                                                                          |
| Continue to offer super-fast unlimited Home Fibre Broadband with speeds up to 800Mbps                                                                                                                                                |                                                                                                                                                       |
| Launched the Unifi Home All-In-One convergence plan with<br>lifestyle devices add-on, six (6) months' free upgrade and a<br>30-day free trial                                                                                        | Reached three (3) million Unifi subscribers                                                                                                           |
| Unifi for Business: Enhancing Digital Solutions for SMEs                                                                                                                                                                             | · · · · · · · · · · · · · · · · · · ·                                                                                                                 |
| What We Did in 2022                                                                                                                                                                                                                  | Achievements                                                                                                                                          |
| Launched SME Digitalisation Grant initiatives and SME Digital<br>Solutions Package that offered SMEs bundled connectivity<br>solutions, which include Digital Marketing Solutions, cari@unifi<br>Premium Listing and matching grants | <ul> <li>SME customers easily acquired the SME Digitalisation Grant<br/>via subscription to Unifi Biz</li> </ul>                                      |
| Enriched bundle for connectivity with digital solutions for our<br>Unifi Business convergence                                                                                                                                        | Delivered six (6) SME Digital Solutions to business customers                                                                                         |
| Unifi TV: Enriching Content for Exciting Entertainment                                                                                                                                                                               |                                                                                                                                                       |
| What We Did in 2022                                                                                                                                                                                                                  | Achievements                                                                                                                                          |
| Enhanced our content offerings by providing the best<br>entertainment pack in the market – available on all devices and<br>with HD content                                                                                           | <ul> <li>Unifi TV customers enjoyed additional 11 new content<br/>offerings through Unifi TV</li> </ul>                                               |
|                                                                                                                                                                                                                                      | <ul> <li>Provided access to 17 streaming apps, including Disney+<br/>Hotstar, Mango TV, SPOTV Now, SIAR and many more</li> </ul>                      |
| PERFORMANC                                                                                                                                                                                                                           |                                                                                                                                                       |
| FERFORMANC                                                                                                                                                                                                                           |                                                                                                                                                       |
| Einancial                                                                                                                                                                                                                            | Non-Financial                                                                                                                                         |
| Financial                                                                                                                                                                                                                            | Non-Financial                                                                                                                                         |
| Revenue (RM million)                                                                                                                                                                                                                 | Total Customers Served Broadband subscribers                                                                                                          |
| Revenue (RM million)<br>2022 5,610.8 +7.5%<br>Growth                                                                                                                                                                                 | Total Customers Served<br>(million)Broadband subscribers<br>(million)                                                                                 |
| Revenue (RM million)                                                                                                                                                                                                                 | Total Customers Served<br>(million)Broadband subscribers<br>(million)                                                                                 |
| Revenue (RM million)         +7.5%           2022         5,610.8           2021         5,217.3                                                                                                                                     | Total Customers Served<br>(million) Broadband subscribers<br>(million)<br>3.1                                                                         |
| Revenue (RM million)       +7.5%         2022       5,610.8         2021       5,217.3         EBIT (RM million)                                                                                                                     | Total Customers Served<br>(million) Broadband subscribers<br>(million)                                                                                |
| Revenue (RM million)         +7.5%           2022         5,610.8           2021         5,217.3                                                                                                                                     | Total Customers Served<br>(million) Broadband subscribers<br>(million) 3.0                                                                            |