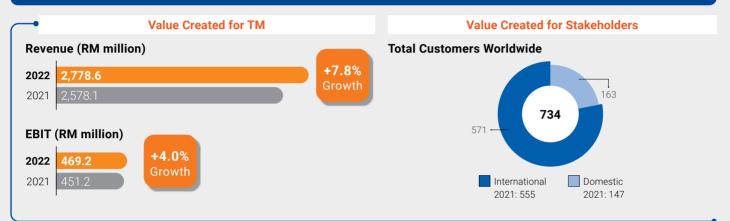

#### Q Unifi

| CREATING STAK                                                                                                                                                                                                                        | EHOLDER VALUE                                                                                                                                         |
|--------------------------------------------------------------------------------------------------------------------------------------------------------------------------------------------------------------------------------------|-------------------------------------------------------------------------------------------------------------------------------------------------------|
| Stakeholder Expectations                                                                                                                                                                                                             | How We Deliver Value                                                                                                                                  |
| Customers                                                                                                                                                                                                                            | -                                                                                                                                                     |
| ligh-quality services through enhanced product offerings                                                                                                                                                                             | Attractive flexible bundled offerings with exclusive benefits<br>that best suit customers as well as business needs and<br>lifestyles for convergence |
| KEY FOCL                                                                                                                                                                                                                             | JS AREAS                                                                                                                                              |
| Unifi for Home: Being a True Convergence Provider                                                                                                                                                                                    | _                                                                                                                                                     |
| What We Did in 2022                                                                                                                                                                                                                  | Achievements                                                                                                                                          |
| Continue to offer super-fast unlimited Home Fibre Broadband with speeds up to 800Mbps                                                                                                                                                |                                                                                                                                                       |
| Launched the Unifi Home All-In-One convergence plan with<br>lifestyle devices add-on, six (6) months' free upgrade and a<br>30-day free trial                                                                                        | Reached three (3) million Unifi subscribers                                                                                                           |
| Unifi for Business: Enhancing Digital Solutions for SMEs                                                                                                                                                                             | · · · · · · · · · · · · · · · · · · ·                                                                                                                 |
| What We Did in 2022                                                                                                                                                                                                                  | Achievements                                                                                                                                          |
| Launched SME Digitalisation Grant initiatives and SME Digital<br>Solutions Package that offered SMEs bundled connectivity<br>solutions, which include Digital Marketing Solutions, cari@unifi<br>Premium Listing and matching grants | <ul> <li>SME customers easily acquired the SME Digitalisation Grant<br/>via subscription to Unifi Biz</li> </ul>                                      |
| Enriched bundle for connectivity with digital solutions for our<br>Unifi Business convergence                                                                                                                                        | Delivered six (6) SME Digital Solutions to business customers                                                                                         |
| Unifi TV: Enriching Content for Exciting Entertainment                                                                                                                                                                               |                                                                                                                                                       |
| What We Did in 2022                                                                                                                                                                                                                  | Achievements                                                                                                                                          |
| Enhanced our content offerings by providing the best<br>entertainment pack in the market – available on all devices and<br>with HD content                                                                                           | <ul> <li>Unifi TV customers enjoyed additional 11 new content<br/>offerings through Unifi TV</li> </ul>                                               |
|                                                                                                                                                                                                                                      | <ul> <li>Provided access to 17 streaming apps, including Disney+<br/>Hotstar, Mango TV, SPOTV Now, SIAR and many more</li> </ul>                      |
| PERFORMANC                                                                                                                                                                                                                           |                                                                                                                                                       |
| FERFORMANC                                                                                                                                                                                                                           |                                                                                                                                                       |
| Einancial                                                                                                                                                                                                                            | Non-Financial                                                                                                                                         |
| Financial                                                                                                                                                                                                                            | Non-Financial                                                                                                                                         |
| Revenue (RM million)                                                                                                                                                                                                                 | Total Customers Served Broadband subscribers                                                                                                          |
| Revenue (RM million)<br>2022 5,610.8 +7.5%<br>Growth                                                                                                                                                                                 | Total Customers Served<br>(million)Broadband subscribers<br>(million)                                                                                 |
| Revenue (RM million)                                                                                                                                                                                                                 | Total Customers Served<br>(million)Broadband subscribers<br>(million)                                                                                 |
| Revenue (RM million)         +7.5%           2022         5,610.8           2021         5,217.3                                                                                                                                     | Total Customers Served<br>(million) Broadband subscribers<br>(million)<br>3.1                                                                         |
| Revenue (RM million)       +7.5%         2022       5,610.8         2021       5,217.3         EBIT (RM million)                                                                                                                     | Total Customers Served<br>(million) Broadband subscribers<br>(million)                                                                                |
| Revenue (RM million)         +7.5%           2022         5,610.8           2021         5,217.3                                                                                                                                     | Total Customers Served<br>(million) Broadband subscribers<br>(million) 3.0                                                                            |